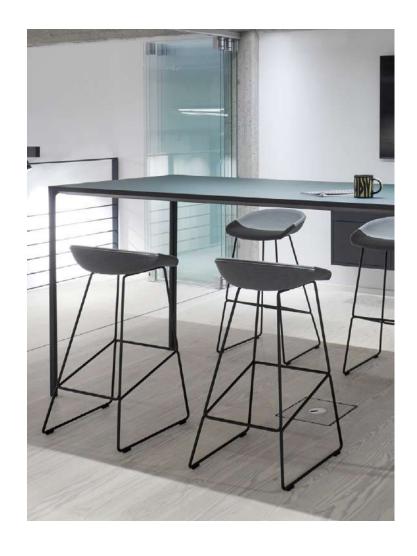

## THE NEW WORKSPACE

New Order creates atmospheres and spaces that bring people together, and enables a user to be as comfortable in the workspace as in the home. It offers extremely flexible solutions for storage, organization, and display, while remaining distinguished by its simplicity.

## **LIVING**

New Order is extremely versatile, and can either function like a framework for a given space or be integrated seamlessly into it. It is sleek and contemporary in its aesthetic, and yet is discreet enough not to interfere with or determine the look of a room. It creates an open and inviting environment by offering the possibility to display or exhibit items, rather than hiding them away.