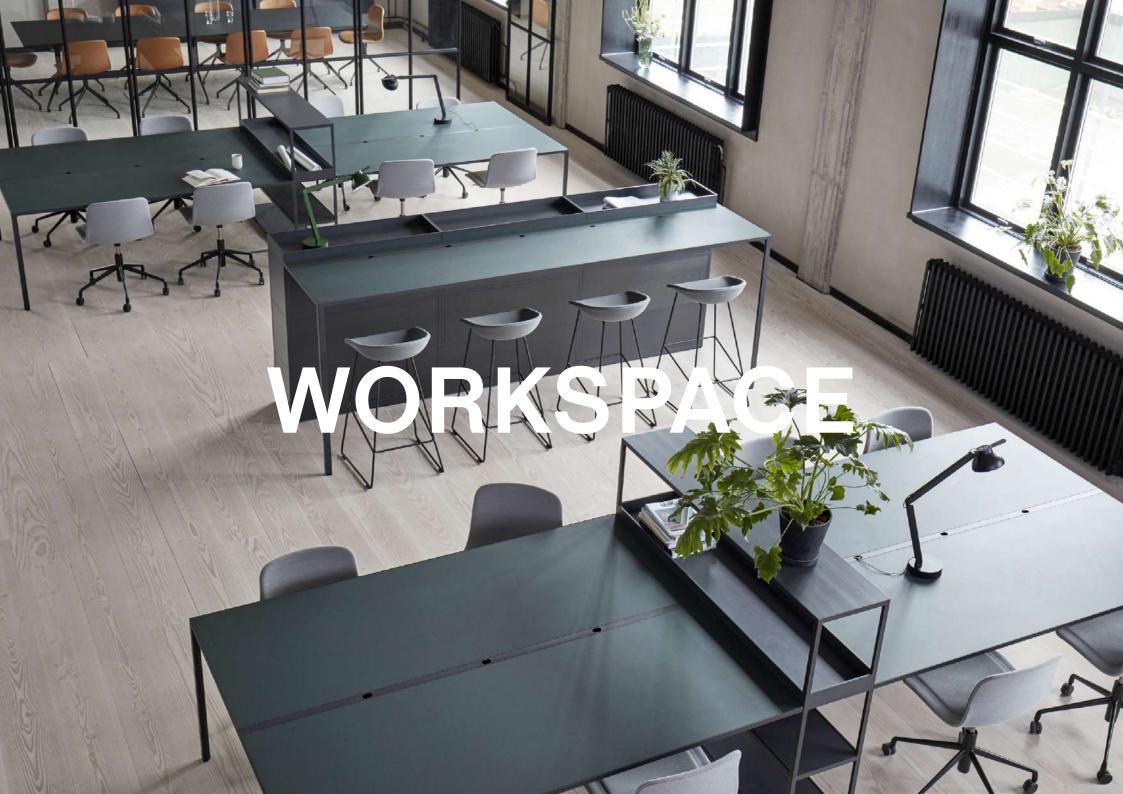

## **FRAMEWORK**

New Order functions like a framework or a backbone for a given workspace. It is sleek and contemporary in its aesthetic, and yet it is discreet enough not to interfere with or determine the look of a room. It offers architectural structure and can be endlessly modified or adjusted over time, so that it evolves and grows with the needs of a user. It also creates an open and inviting environment by offering the possibility to display or exhibit work, rather than hiding it away inside drawers or within the private space of a computer screen.

## THE NEW WORKSPACE

New Order creates atmospheres and spaces that bring people together, and enables a user to be as comfortable in the workspace as in the home. It offers extremely flexible solutions for storage, organization, and display, while remaining distinguished by its simplicity.