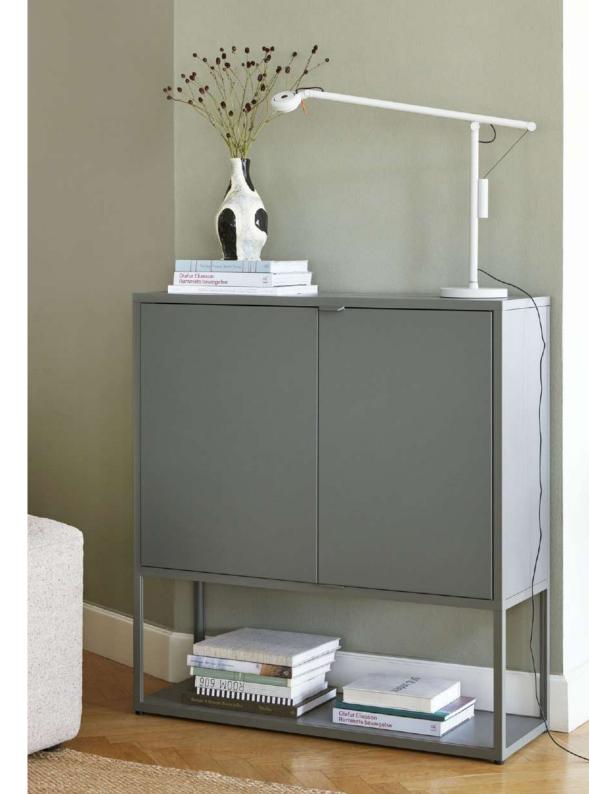

## **NEW ORDER**

Developed in collaboration with HAY, Stefan Diez's New Order is a modular shelving and table system designed to fit the ever-changing boundaries of contemporary workspace and living environments. The simple open-grid construction serves as a flexible and functional framework, enabling the user to create customised open or closed storage solutions with optional drawers, doors and panels.

New Order's multifunctional tables are suitable as dining tables or meeting tables, used alone in a private setting or integrated with the shelving system and other space management components to make personalised workspace solutions. Diverse colour and material options extend the design possibilities, offering a versatile and aesthetic system.

## THE NEW WORKSPACE

New Order creates atmospheres and spaces that bring people together, and enables a user to be as comfortable in the workspace as in the home. It offers extremely flexible solutions for storage, organization, and display, while remaining distinguished by its simplicity.