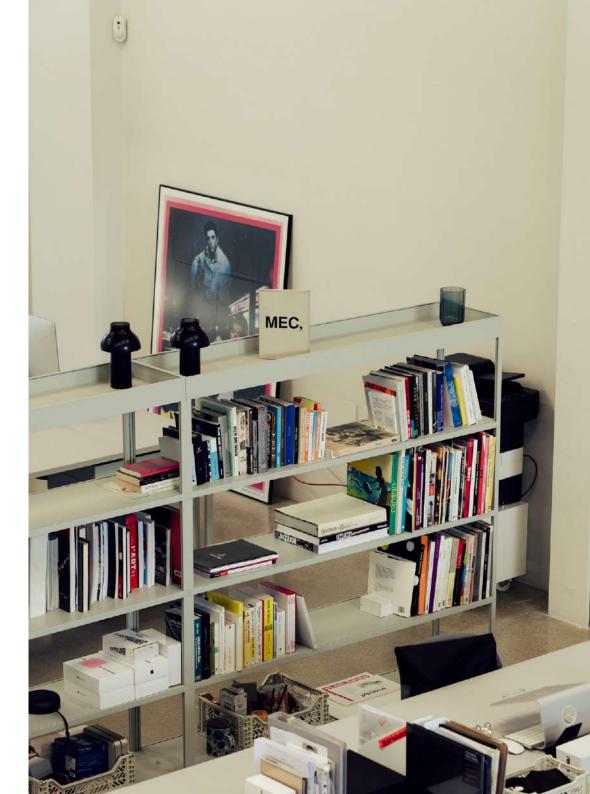

## **FRAMEWORK**

New Order functions like a framework or a backbone for a given workspace. It is sleek and contemporary in its aesthetic, and yet it is discreet enough not to interfere with or determine the look of a room. It offers architectural structure and can be endlessly modified or adjusted over time, so that it evolves and grows with the needs of a user. It also creates an open and inviting environment by offering the possibility to display or exhibit work, rather than hiding it away inside drawers or within the private space of a computer screen.

## **LIVING**

New Order is extremely versatile, and can either function like a framework for a given space or be integrated seamlessly into it. It is sleek and contemporary in its aesthetic, and yet is discreet enough not to interfere with or determine the look of a room. It creates an open and inviting environment by offering the possibility to display or exhibit items, rather than hiding them away.