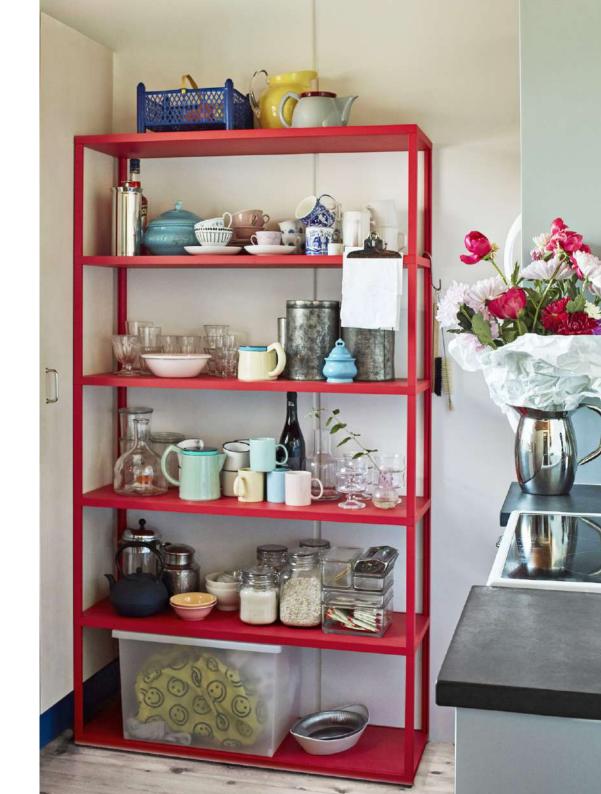

## **FRAMEWORK**

New Order functions like a framework or a backbone for a given workspace. It is sleek and contemporary in its aesthetic, and yet it is discreet enough not to interfere with or determine the look of a room. It offers architectural structure and can be endlessly modified or adjusted over time, so that it evolves and grows with the needs of a user. It also creates an open and inviting environment by offering the possibility to display or exhibit work, rather than hiding it away inside drawers or within the private space of a computer screen.

## **LIVING**

New Order is extremely versatile, and can either function like a framework for a given space or be integrated seamlessly into it. It is sleek and contemporary in its aesthetic, and yet is discreet enough not to interfere with or determine the look of a room. It creates an open and inviting environment by offering the possibility to display or exhibit items, rather than hiding them away.