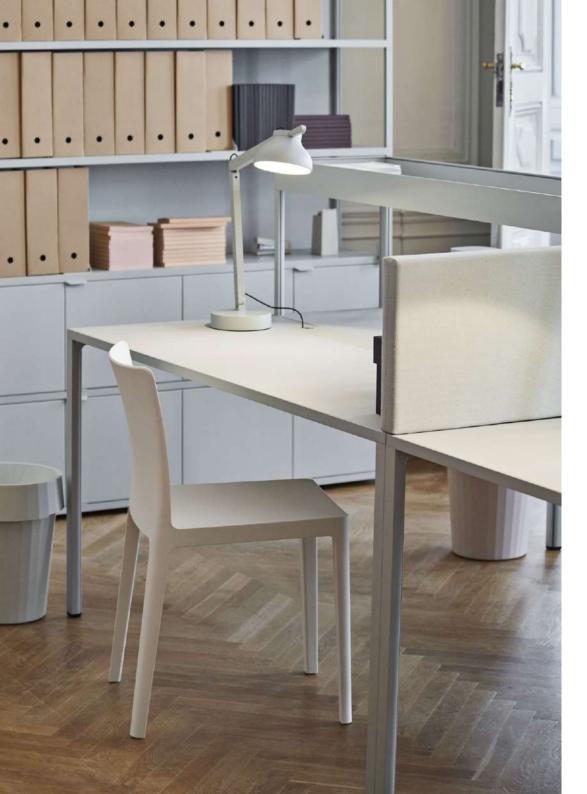

## **NEW ORDER**

Developed in collaboration with HAY, Stefan Diez's New Order is a modular shelving and table system designed to fit the ever-changing boundaries of contemporary workspace and living environments. The simple open-grid construction serves as a flexible and functional framework, enabling the user to create customised open or closed storage solutions with optional drawers, doors and panels.

New Order's multifunctional tables are suitable as dining tables or meeting tables, used alone in a private setting or integrated with the shelving system and other space management components to make personalised workspace solutions. Diverse colour and material options extend the design possibilities, offering a versatile and aesthetic system.

## **FRAMEWORK**

New Order functions like a framework or a backbone for a given workspace. It is sleek and contemporary in its aesthetic, and yet it is discreet enough not to interfere with or determine the look of a room. It offers architectural structure and can be endlessly modified or adjusted over time, so that it evolves and grows with the needs of a user. It also creates an open and inviting environment by offering the possibility to display or exhibit work, rather than hiding it away inside drawers or within the private space of a computer screen.

## THE NEW WORKSPACE

New Order creates atmospheres and spaces that bring people together, and enables a user to be as comfortable in the workspace as in the home. It offers extremely flexible solutions for storage, organization, and display, while remaining distinguished by its simplicity.