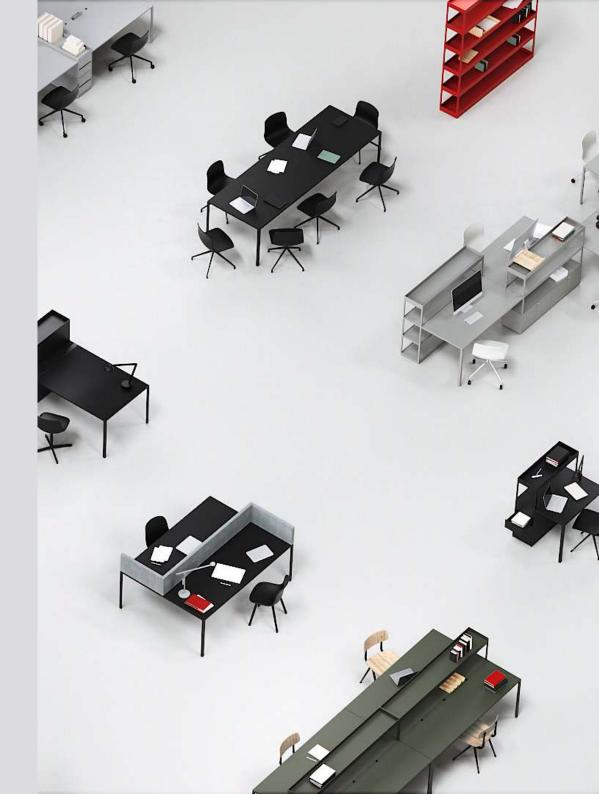

## **FRAMEWORK**

New Order functions like a framework or a backbone for a given workspace. It is sleek and contemporary in its aesthetic, and yet it is discreet enough not to interfere with or determine the look of a room. It offers architectural structure and can be endlessly modified or adjusted over time, so that it evolves and grows with the needs of a user. It also creates an open and inviting environment by offering the possibility to display or exhibit work, rather than hiding it away inside drawers or within the private space of a computer screen.

## THE NEW WORKSPACE

New Order creates atmospheres and spaces that bring people together, and enables a user to be as comfortable in the workspace as in the home. It offers extremely flexible solutions for storage, organization, and display, while remaining distinguished by its simplicity.