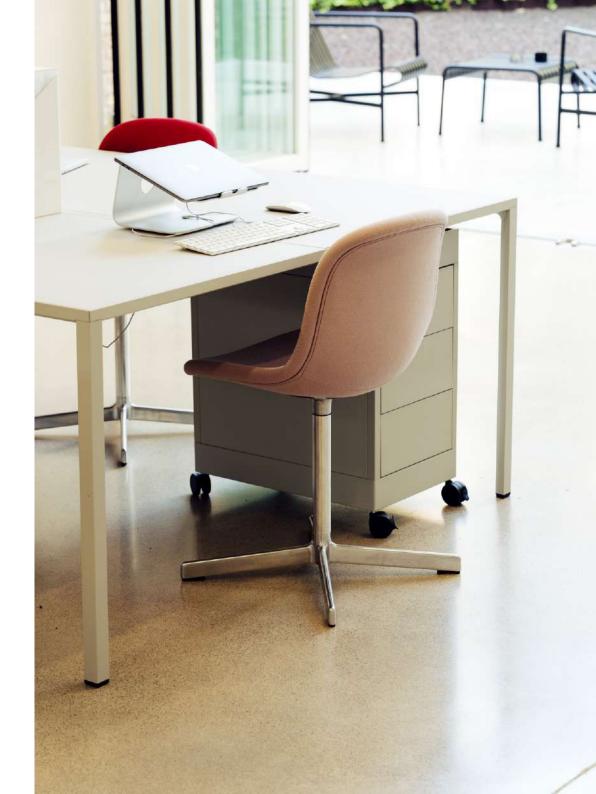

New Order's multifunctional tables are suitable as dining tables or meeting tables, used alone in a private setting or integrated with the shelving system and other space management components to make personalised workspace solutions. Diverse colour and material options extend the design possibilities, offering a versatile and aesthetic system.

## THE NEW WORKSPACE

New Order creates atmospheres and spaces that bring people together, and enables a user to be as comfortable in the workspace as in the home. It offers extremely flexible solutions for storage, organization, and display, while remaining distinguished by its simplicity.