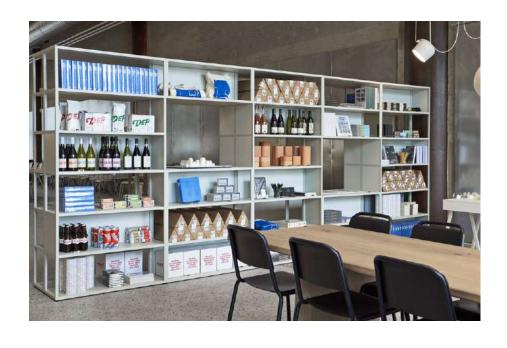

## **NEW ORDER**

Developed in collaboration with HAY, Stefan Diez's New Order is a modular shelving and table system designed to fit the ever-changing boundaries of contemporary workspace and living environments. The simple open-grid construction serves as a flexible and functional framework, enabling the user to create customised open or closed storage solutions with optional drawers, doors and panels.

## **FRAMEWORK**

New Order functions like a framework or a backbone for a given workspace. It is sleek and contemporary in its aesthetic, and yet it is discreet enough not to interfere with or determine the look of a room. It offers architectural structure and can be endlessly modified or adjusted over time, so that it evolves and grows with the needs of a user. It also creates an open and inviting environment by offering the possibility to display or exhibit work, rather than hiding it away inside drawers or within the private space of a computer screen.

/ Various colours, materials, surfaces and textile options

/ Open grid that can be filled with doors, drawers and a variety of panels

/ Many combination opportunities

/ Connection between shelves and tables

/ Many different applications within Workspace and Living