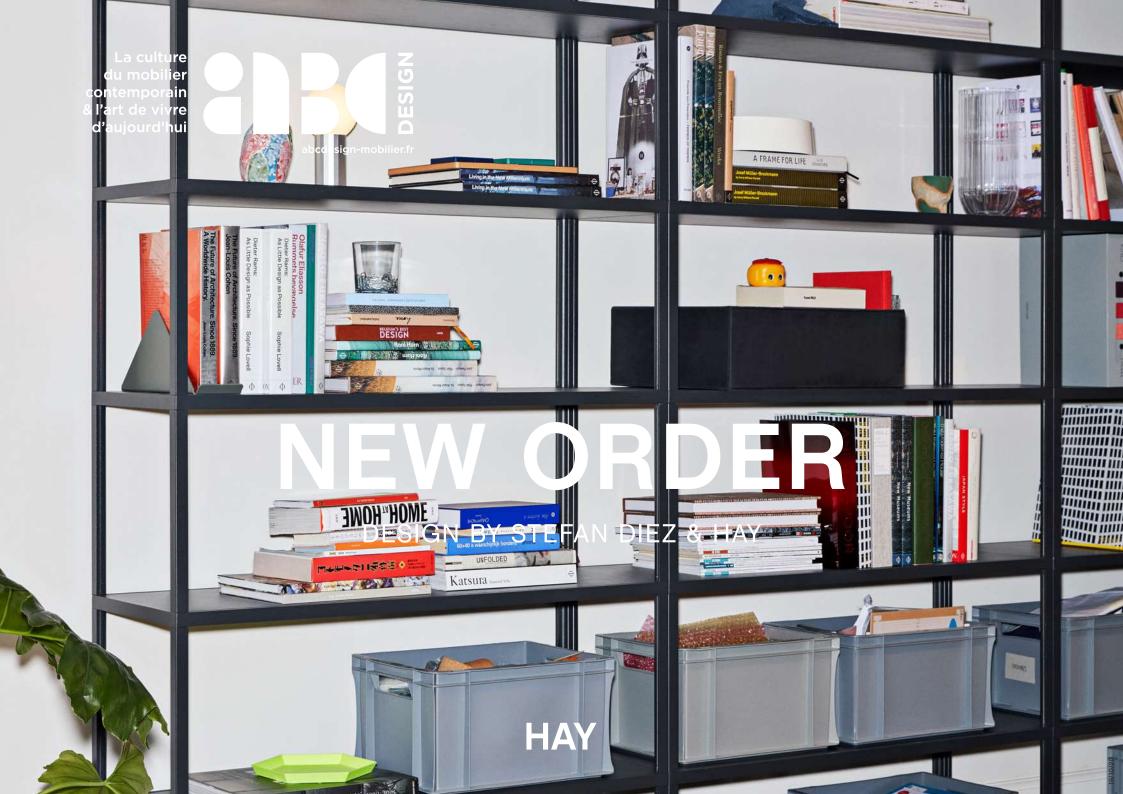

## **NEW ORDER**

Developed in collaboration with HAY, Stefan Diez's New Order is a modular shelving and table system designed to fit the ever-changing boundaries of contemporary workspace and living environments. The simple open-grid construction serves as a flexible and functional framework, enabling the user to create customised open or closed storage solutions with optional drawers, doors and panels.

New Order's multifunctional tables are suitable as dining tables or meeting tables, used alone in a private setting or integrated with the shelving system and other space management components to make personalised workspace solutions. Diverse colour and material options extend the design possibilities, offering a versatile and aesthetic system.