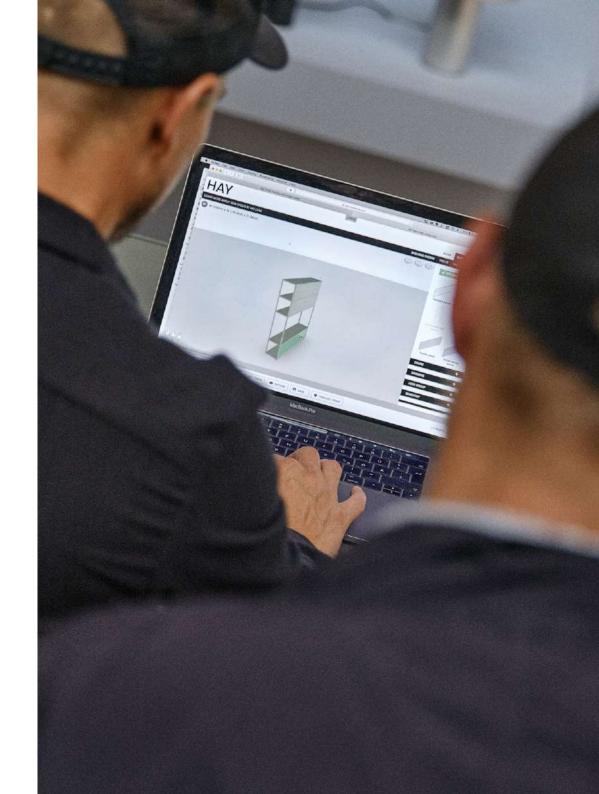

### **CONFIGURATOR**

Our interactive 3D configurator enables you to design the ideal New Order system to suit your needs. Experiment with different combinations, select colours and materials, and add drawers and shelves to create the perfect solution.

The configurator also allows you to save and share your design, or to download DWG, as well as finding prices and an item list for your finished product.

LINK TO NEW ORDER CONFIGURATOR

LINK TO GUIDE TO THE NEW ORDER CONFIGURATOR