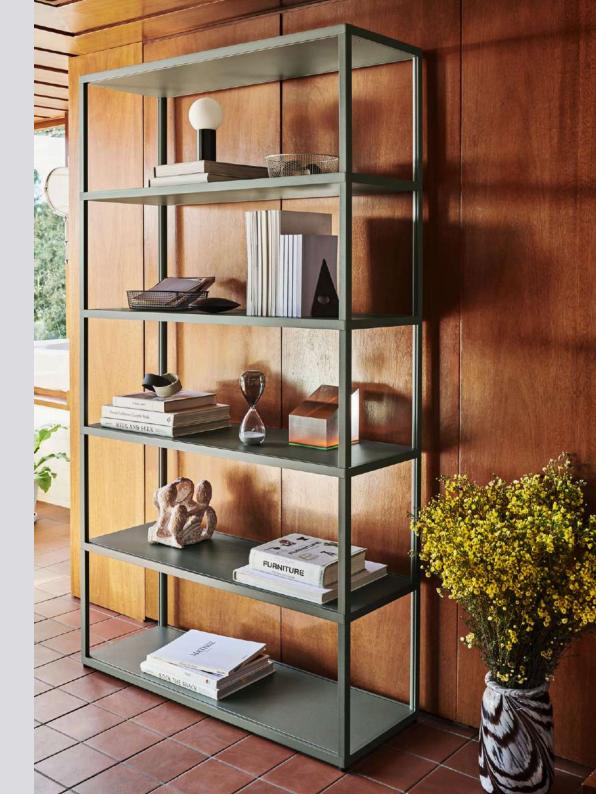

## **LIVING**

New Order is extremely versatile, and can either function like a framework for a given space or be integrated seamlessly into it. It is sleek and contemporary in its aesthetic, and yet is discreet enough not to interfere with or determine the look of a room. It creates an open and inviting environment by offering the possibility to display or exhibit items, rather than hiding them away.