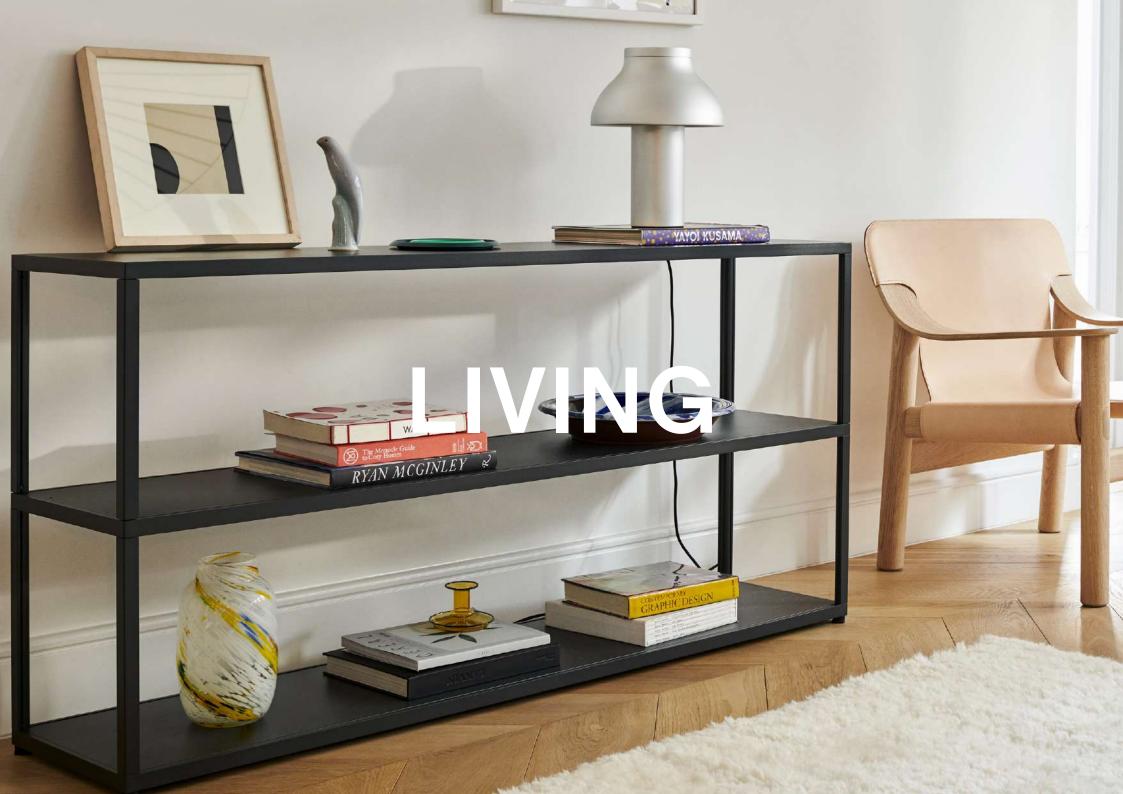

## **LIVING**

New Order is extremely versatile, and can either function like a framework for a given space or be integrated seamlessly into it. It is sleek and contemporary in its aesthetic, and yet is discreet enough not to interfere with or determine the look of a room. It creates an open and inviting environment by offering the possibility to display or exhibit items, rather than hiding them away.