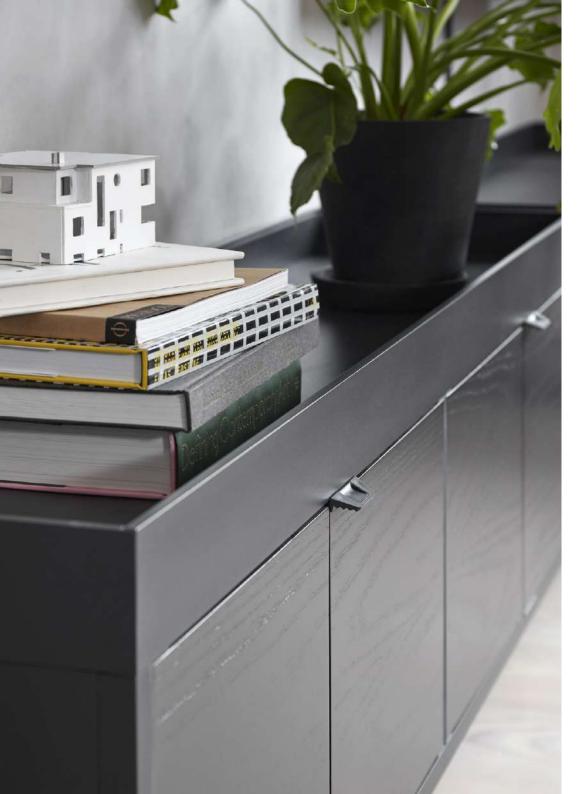

## **NEW ORDER**

Developed in collaboration with HAY, Stefan Diez's New Order is a modular shelving and table system designed to fit the ever-changing boundaries of contemporary workspace and living environments. The simple open-grid construction serves as a flexible and functional framework, enabling the user to create customised open or closed storage solutions with optional drawers, doors and panels.

/ Various colours, materials, surfaces and textile options

/ Open grid that can be filled with doors, drawers and a variety of panels

/ Many combination opportunities

/ Connection between shelves and tables

## **LIVING**

New Order is extremely versatile, and can either function like a framework for a given space or be integrated seamlessly into it. It is sleek and contemporary in its aesthetic, and yet is discreet enough not to interfere with or determine the look of a room. It creates an open and inviting environment by offering the possibility to display or exhibit items, rather than hiding them away.