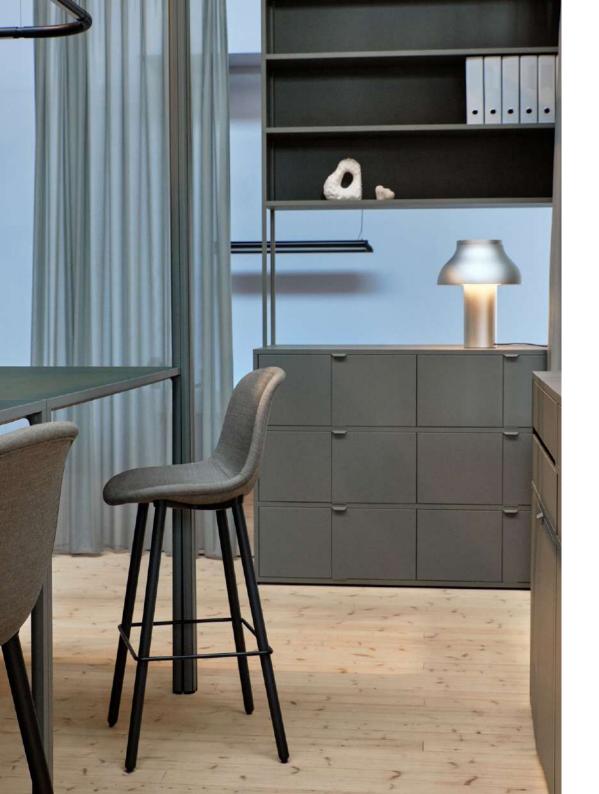

## **FRAMEWORK**

New Order functions like a framework or a backbone for a given workspace. It is sleek and contemporary in its aesthetic, and yet it is discreet enough not to interfere with or determine the look of a room. It offers architectural structure and can be endlessly modified or adjusted over time, so that it evolves and grows with the needs of a user. It also creates an open and inviting environment by offering the possibility to display or exhibit work, rather than hiding it away inside drawers or within the private space of a computer screen.

## THE NEW WORKSPACE

New Order creates atmospheres and spaces that bring people together, and enables a user to be as comfortable in the workspace as in the home. It offers extremely flexible solutions for storage, organization, and display, while remaining distinguished by its simplicity.