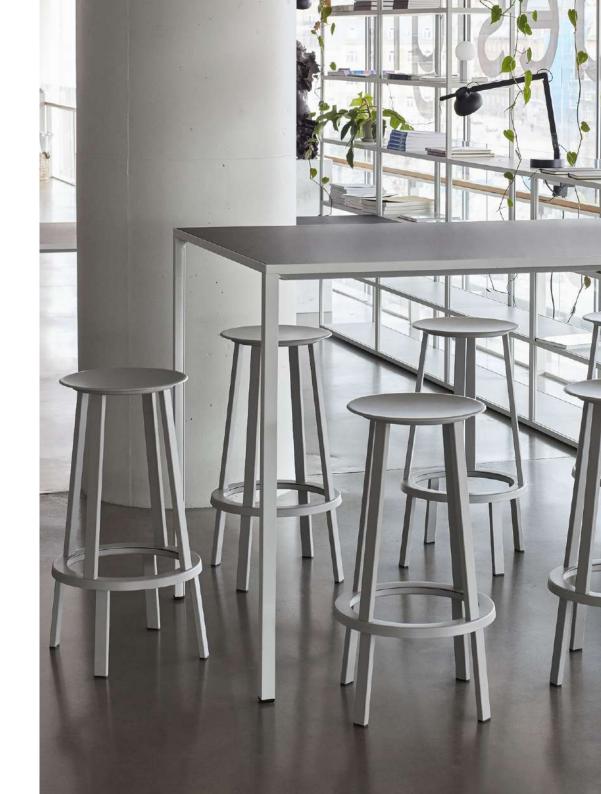

## THE NEW WORKSPACE

New Order creates atmospheres and spaces that bring people together, and enables a user to be as comfortable in the workspace as in the home. It offers extremely flexible solutions for storage, organization, and display, while remaining distinguished by its simplicity.

## **LIVING**

New Order is extremely versatile, and can either function like a framework for a given space or be integrated seamlessly into it. It is sleek and contemporary in its aesthetic, and yet is discreet enough not to interfere with or determine the look of a room. It creates an open and inviting environment by offering the possibility to display or exhibit items, rather than hiding them away.