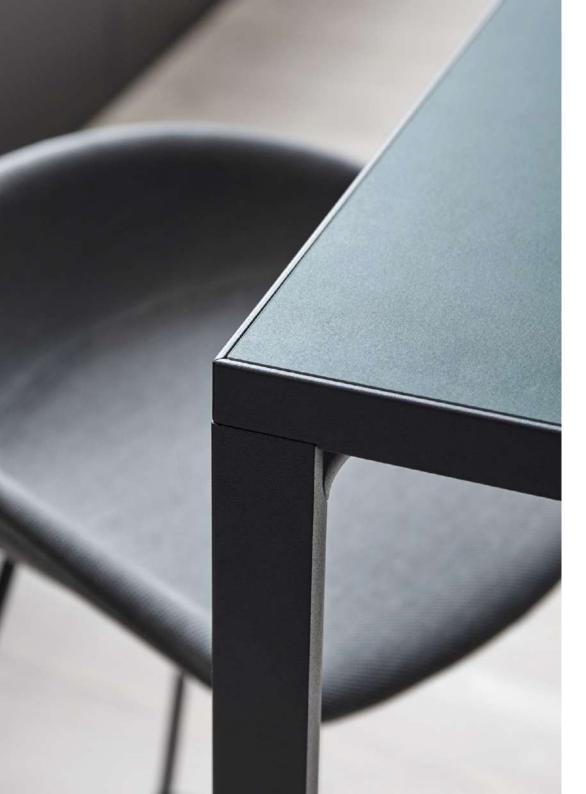

## **NEW ORDER**

Developed in collaboration with HAY, Stefan Diez's New Order is a modular shelving and table system designed to fit the ever-changing boundaries of contemporary workspace and living environments. The simple open-grid construction serves as a flexible and functional framework, enabling the user to create customised open or closed storage solutions with optional drawers, doors and panels.

New Order's multifunctional tables are suitable as dining tables or meeting tables, used alone in a private setting or integrated with the shelving system and other space management components to make personalised workspace solutions. Diverse colour and material options extend the design possibilities, offering a versatile and aesthetic system.

## **FRAMEWORK**

New Order functions like a framework or a backbone for a given workspace. It is sleek and contemporary in its aesthetic, and yet it is discreet enough not to interfere with or determine the look of a room. It offers architectural structure and can be endlessly modified or adjusted over time, so that it evolves and grows with the needs of a user. It also creates an open and inviting environment by offering the possibility to display or exhibit work, rather than hiding it away inside drawers or within the private space of a computer screen.