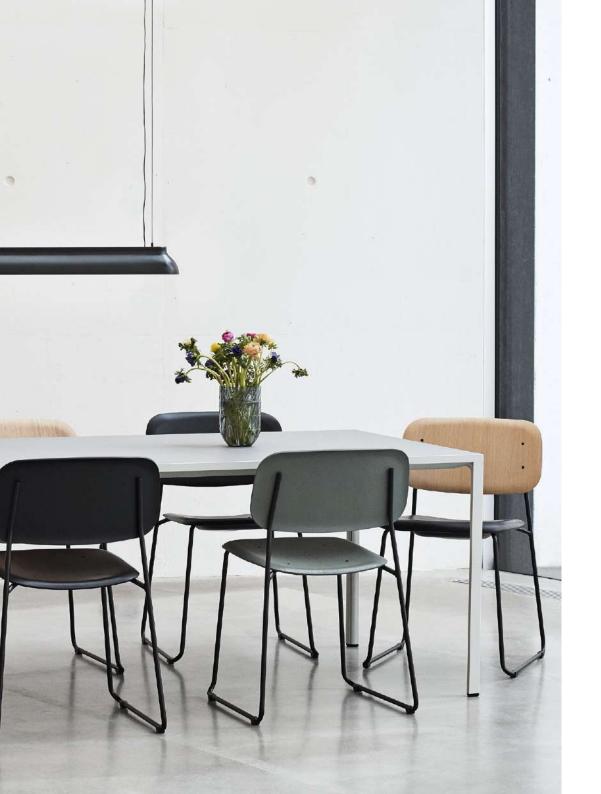

New Order's multifunctional tables are suitable as dining tables or meeting tables, used alone in a private setting or integrated with the shelving system and other space management components to make personalised workspace solutions. Diverse colour and material options extend the design possibilities, offering a versatile and aesthetic system.

## **FRAMEWORK**

New Order functions like a framework or a backbone for a given workspace. It is sleek and contemporary in its aesthetic, and yet it is discreet enough not to interfere with or determine the look of a room. It offers architectural structure and can be endlessly modified or adjusted over time, so that it evolves and grows with the needs of a user. It also creates an open and inviting environment by offering the possibility to display or exhibit work, rather than hiding it away inside drawers or within the private space of a computer screen.

## THE NEW WORKSPACE

New Order creates atmospheres and spaces that bring people together, and enables a user to be as comfortable in the workspace as in the home. It offers extremely flexible solutions for storage, organization, and display, while remaining distinguished by its simplicity.