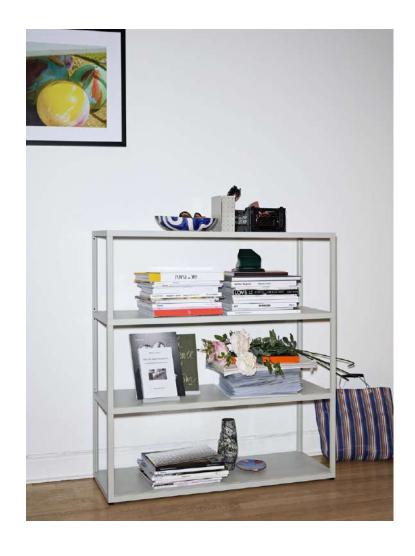

## **NEW ORDER**

Developed in collaboration with HAY, Stefan Diez's New Order is a modular shelving and table system designed to fit the ever-changing boundaries of contemporary workspace and living environments. The simple open-grid construction serves as a flexible and functional framework, enabling the user to create customised open or closed storage solutions with optional drawers, doors and panels.

## **PRODUCT DETAILS**

/ Modular system

/ Extremely flexible driven by simplicity

/ Framework and backbone

/ Aesthetic yet functional

/ Easy to build and rebuild

/ Shelves and trays with different profile heights

/ Various colours, materials, surfaces and textile options

/ Open grid that can be filled with doors, drawers and a variety of panels

/ Many combination opportunities

/ Connection between shelves and tables