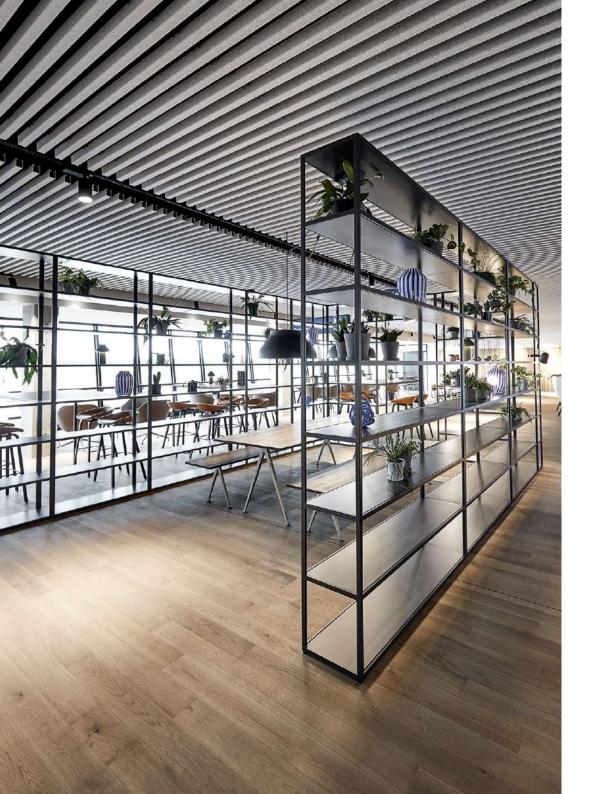

## THE NEW WORKSPACE

New Order creates atmospheres and spaces that bring people together, and enables a user to be as comfortable in the workspace as in the home. It offers extremely flexible solutions for storage, organization, and display, while remaining distinguished by its simplicity.

## **LIVING**

New Order is extremely versatile, and can either function like a framework for a given space or be integrated seamlessly into it. It is sleek and contemporary in its aesthetic, and yet is discreet enough not to interfere with or determine the look of a room. It creates an open and inviting environment by offering the possibility to display or exhibit items, rather than hiding them away.