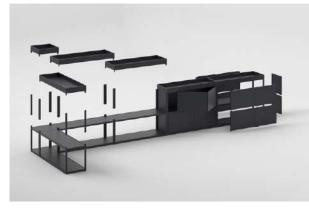

## **NEW ORDER**

Developed in collaboration with HAY, Stefan Diez's New Order is a modular shelving and table system designed to fit the ever-changing boundaries of contemporary workspace and living environments. The simple open-grid construction serves as a flexible and functional framework, enabling the user to create customised open or closed storage solutions with optional drawers, doors and panels.

## **PRODUCT DETAILS**

/ Modular system

/ Extremely flexible driven by simplicity

/ Framework and backbone

/ Aesthetic yet functional

/ Easy to build and rebuild

/ Shelves and trays with different profile heights

/ Various colours, materials, surfaces and textile options

/ Open grid that can be filled with doors, drawers and a variety of panels

/ Many combination opportunities

/ Connection between shelves and tables