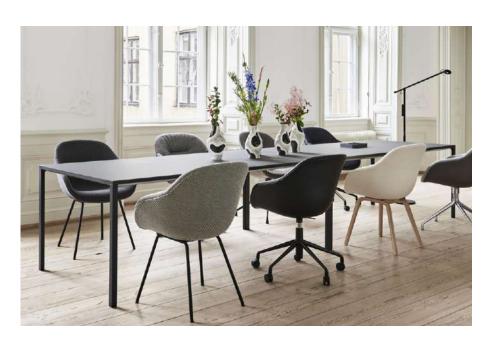

New Order's multifunctional tables are suitable as dining tables or meeting tables, used alone in a private setting or integrated with the shelving system and other space management components to make personalised workspace solutions. Diverse colour and material options extend the design possibilities, offering a versatile and aesthetic system.

## THE NEW WORKSPACE

New Order creates atmospheres and spaces that bring people together, and enables a user to be as comfortable in the workspace as in the home. It offers extremely flexible solutions for storage, organization, and display, while remaining distinguished by its simplicity.