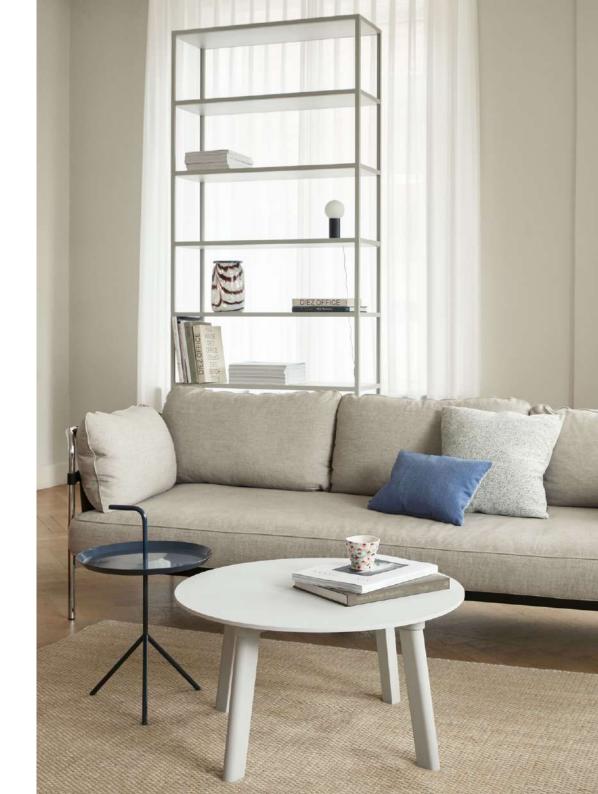

## **FRAMEWORK**

New Order functions like a framework or a backbone for a given workspace. It is sleek and contemporary in its aesthetic, and yet it is discreet enough not to interfere with or determine the look of a room. It offers architectural structure and can be endlessly modified or adjusted over time, so that it evolves and grows with the needs of a user. It also creates an open and inviting environment by offering the possibility to display or exhibit work, rather than hiding it away inside drawers or within the private space of a computer screen.

## THE NEW WORKSPACE

New Order creates atmospheres and spaces that bring people together, and enables a user to be as comfortable in the workspace as in the home. It offers extremely flexible solutions for storage, organization, and display, while remaining distinguished by its simplicity.

## **LIVING**

New Order is extremely versatile, and can either function like a framework for a given space or be integrated seamlessly into it. It is sleek and contemporary in its aesthetic, and yet is discreet enough not to interfere with or determine the look of a room. It creates an open and inviting environment by offering the possibility to display or exhibit items, rather than hiding them away.