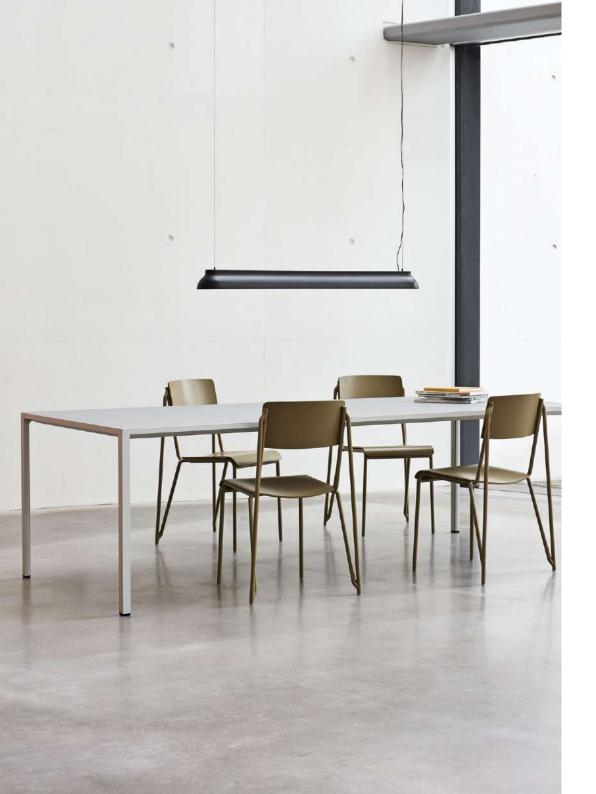

New Order's multifunctional tables are suitable as dining tables or meeting tables, used alone in a private setting or integrated with the shelving system and other space management components to make personalised workspace solutions. Diverse colour and material options extend the design possibilities, offering a versatile and aesthetic system.

## THE NEW WORKSPACE

New Order creates atmospheres and spaces that bring people together, and enables a user to be as comfortable in the workspace as in the home. It offers extremely flexible solutions for storage, organization, and display, while remaining distinguished by its simplicity.