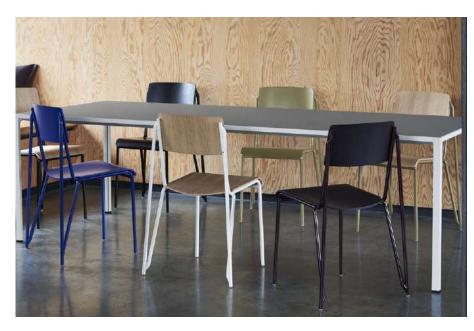

New Order's multifunctional tables are suitable as dining tables or meeting tables, used alone in a private setting or integrated with the shelving system and other space management components to make personalised workspace solutions. Diverse colour and material options extend the design possibilities, offering a versatile and aesthetic system.

## **FRAMEWORK**

New Order functions like a framework or a backbone for a given workspace. It is sleek and contemporary in its aesthetic, and yet it is discreet enough not to interfere with or determine the look of a room. It offers architectural structure and can be endlessly modified or adjusted over time, so that it evolves and grows with the needs of a user. It also creates an open and inviting environment by offering the possibility to display or exhibit work, rather than hiding it away inside drawers or within the private space of a computer screen.

## THE NEW WORKSPACE

New Order creates atmospheres and spaces that bring people together, and enables a user to be as comfortable in the workspace as in the home. It offers extremely flexible solutions for storage, organization, and display, while remaining distinguished by its simplicity.