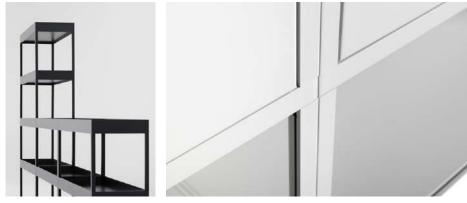

## **FRAMEWORK**

New Order functions like a framework or a backbone for a given workspace. It is sleek and contemporary in its aesthetic, and yet it is discreet enough not to interfere with or determine the look of a room. It offers architectural structure and can be endlessly modified or adjusted over time, so that it evolves and grows with the needs of a user. It also creates an open and inviting environment by offering the possibility to display or exhibit work, rather than hiding it away inside drawers or within the private space of a computer screen.

## **PRODUCT DETAILS**

/ Modular system

/ Extremely flexible driven by simplicity

/ Framework and backbone

/ Aesthetic yet functional

/ Easy to build and rebuild

/ Shelves and trays with different profile heights

/ Various colours, materials, surfaces and textile options

/ Open grid that can be filled with doors, drawers and a variety of panels

/ Many combination opportunities

/ Connection between shelves and tables