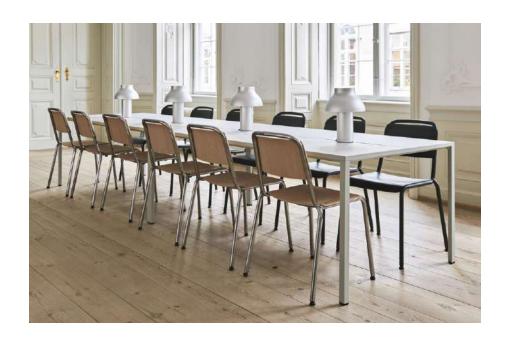

New Order's multifunctional tables are suitable as dining tables or meeting tables, used alone in a private setting or integrated with the shelving system and other space management components to make personalised workspace solutions. Diverse colour and material options extend the design possibilities, offering a versatile and aesthetic system.

## **FRAMEWORK**

New Order functions like a framework or a backbone for a given workspace. It is sleek and contemporary in its aesthetic, and yet it is discreet enough not to interfere with or determine the look of a room. It offers architectural structure and can be endlessly modified or adjusted over time, so that it evolves and grows with the needs of a user. It also creates an open and inviting environment by offering the possibility to display or exhibit work, rather than hiding it away inside drawers or within the private space of a computer screen.