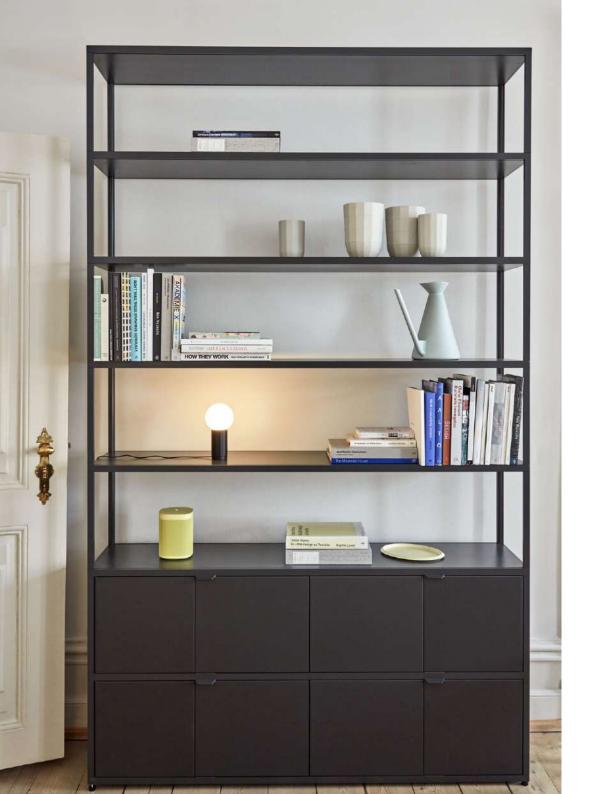

## **FRAMEWORK**

New Order functions like a framework or a backbone for a given workspace. It is sleek and contemporary in its aesthetic, and yet it is discreet enough not to interfere with or determine the look of a room. It offers architectural structure and can be endlessly modified or adjusted over time, so that it evolves and grows with the needs of a user. It also creates an open and inviting environment by offering the possibility to display or exhibit work, rather than hiding it away inside drawers or within the private space of a computer screen.

## THE NEW WORKSPACE

New Order creates atmospheres and spaces that bring people together, and enables a user to be as comfortable in the workspace as in the home. It offers extremely flexible solutions for storage, organization, and display, while remaining distinguished by its simplicity.

## **LIVING**

New Order is extremely versatile, and can either function like a framework for a given space or be integrated seamlessly into it. It is sleek and contemporary in its aesthetic, and yet is discreet enough not to interfere with or determine the look of a room. It creates an open and inviting environment by offering the possibility to display or exhibit items, rather than hiding them away.