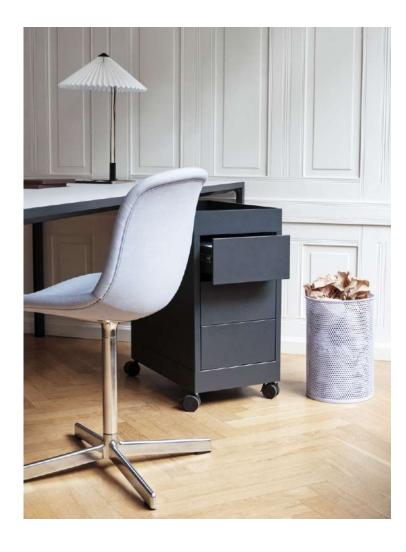

## **NEW ORDER**

Developed in collaboration with HAY, Stefan Diez's New Order is a modular shelving and table system designed to fit the ever-changing boundaries of contemporary workspace and living environments. The simple open-grid construction serves as a flexible and functional framework, enabling the user to create customised open or closed storage solutions with optional drawers, doors and panels.

## **PRODUCT DETAILS**

/ Modular system

/ Extremely flexible driven by simplicity

/ Framework and backbone

/ Aesthetic yet functional

/ Easy to build and rebuild

/ Shelves and trays with different profile heights

/ Various colours, materials, surfaces and textile options

/ Open grid that can be filled with doors, drawers and a variety of panels

/ Many combination opportunities

/ Connection between shelves and tables