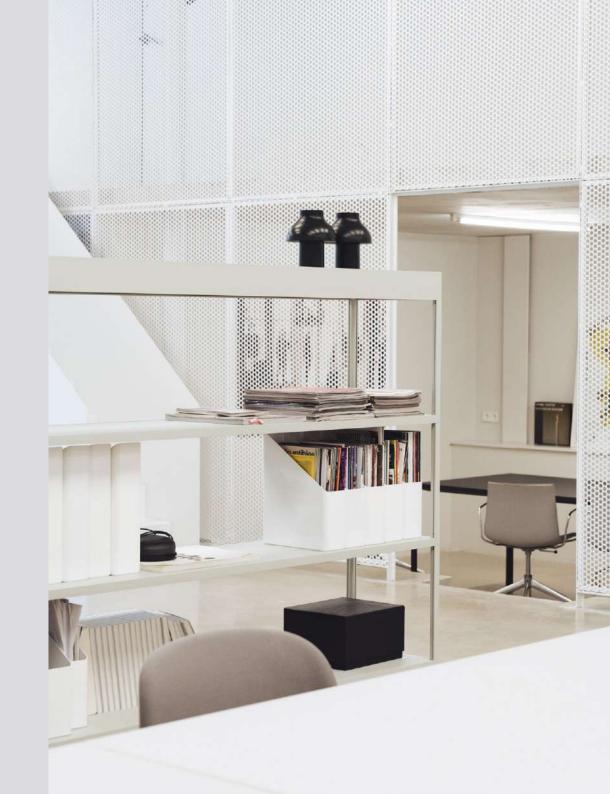

## **LIVING**

New Order is extremely versatile, and can either function like a framework for a given space or be integrated seamlessly into it. It is sleek and contemporary in its aesthetic, and yet is discreet enough not to interfere with or determine the look of a room. It creates an open and inviting environment by offering the possibility to display or exhibit items, rather than hiding them away.