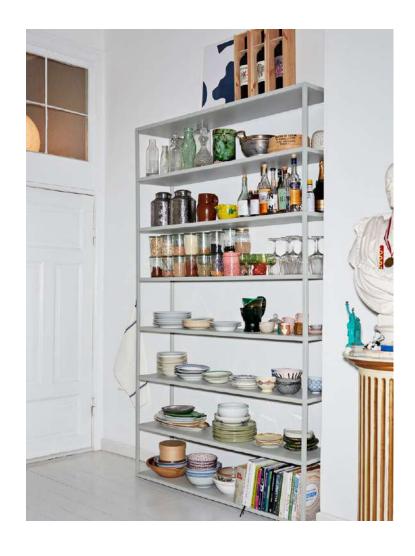

## **FRAMEWORK**

New Order functions like a framework or a backbone for a given workspace. It is sleek and contemporary in its aesthetic, and yet it is discreet enough not to interfere with or determine the look of a room. It offers architectural structure and can be endlessly modified or adjusted over time, so that it evolves and grows with the needs of a user. It also creates an open and inviting environment by offering the possibility to display or exhibit work, rather than hiding it away inside drawers or within the private space of a computer screen.

## **LIVING**

New Order is extremely versatile, and can either function like a framework for a given space or be integrated seamlessly into it. It is sleek and contemporary in its aesthetic, and yet is discreet enough not to interfere with or determine the look of a room. It creates an open and inviting environment by offering the possibility to display or exhibit items, rather than hiding them away.