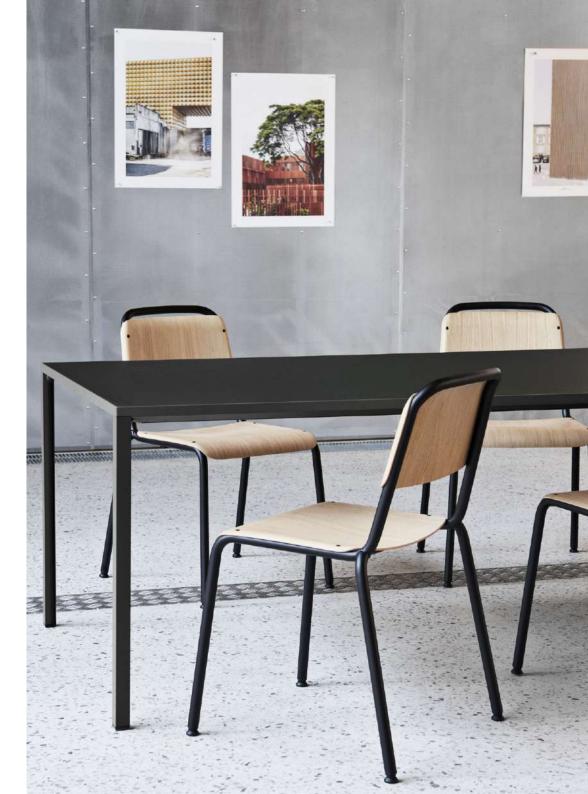

New Order's multifunctional tables are suitable as dining tables or meeting tables, used alone in a private setting or integrated with the shelving system and other space management components to make personalised workspace solutions. Diverse colour and material options extend the design possibilities, offering a versatile and aesthetic system.

## **FRAMEWORK**

New Order functions like a framework or a backbone for a given workspace. It is sleek and contemporary in its aesthetic, and yet it is discreet enough not to interfere with or determine the look of a room. It offers architectural structure and can be endlessly modified or adjusted over time, so that it evolves and grows with the needs of a user. It also creates an open and inviting environment by offering the possibility to display or exhibit work, rather than hiding it away inside drawers or within the private space of a computer screen.