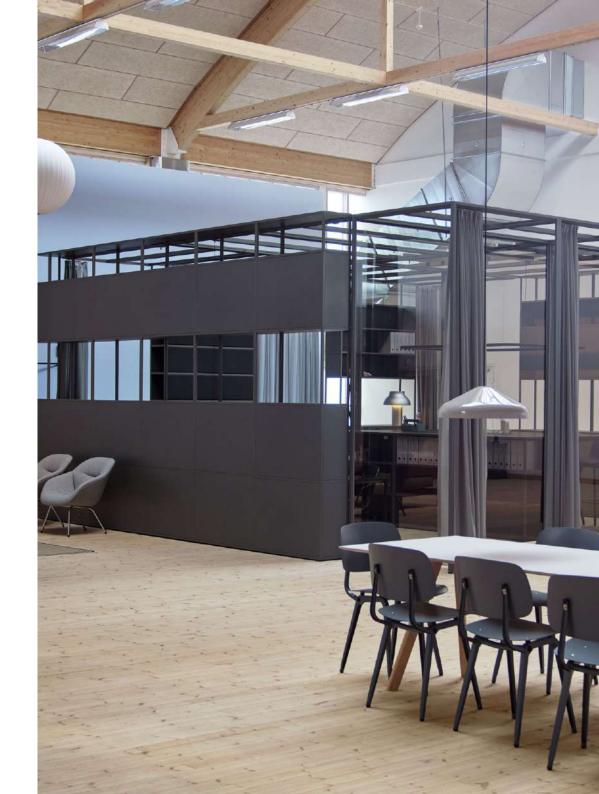

## **FRAMEWORK**

New Order functions like a framework or a backbone for a given workspace. It is sleek and contemporary in its aesthetic, and yet it is discreet enough not to interfere with or determine the look of a room. It offers architectural structure and can be endlessly modified or adjusted over time, so that it evolves and grows with the needs of a user. It also creates an open and inviting environment by offering the possibility to display or exhibit work, rather than hiding it away inside drawers or within the private space of a computer screen.

## **LIVING**

New Order is extremely versatile, and can either function like a framework for a given space or be integrated seamlessly into it. It is sleek and contemporary in its aesthetic, and yet is discreet enough not to interfere with or determine the look of a room. It creates an open and inviting environment by offering the possibility to display or exhibit items, rather than hiding them away.