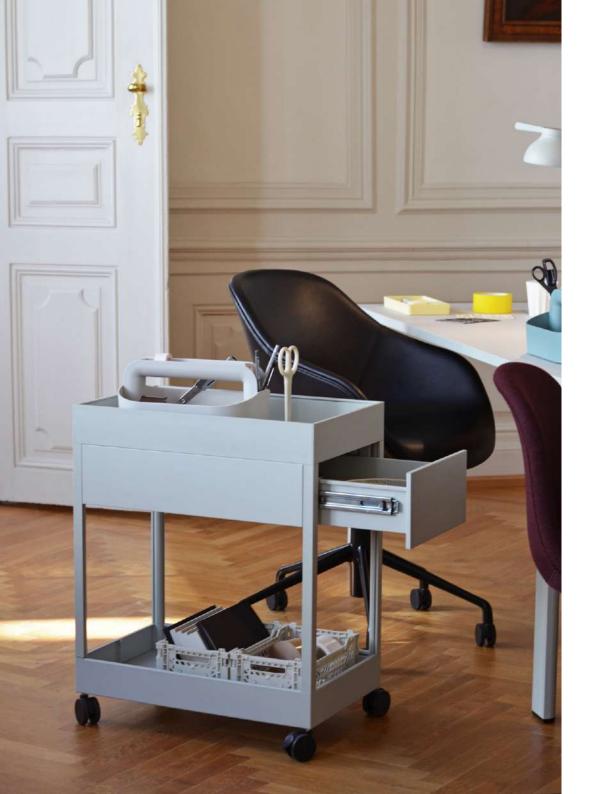

## **FRAMEWORK**

New Order functions like a framework or a backbone for a given workspace. It is sleek and contemporary in its aesthetic, and yet it is discreet enough not to interfere with or determine the look of a room. It offers architectural structure and can be endlessly modified or adjusted over time, so that it evolves and grows with the needs of a user. It also creates an open and inviting environment by offering the possibility to display or exhibit work, rather than hiding it away inside drawers or within the private space of a computer screen.

## THE NEW WORKSPACE

New Order creates atmospheres and spaces that bring people together, and enables a user to be as comfortable in the workspace as in the home. It offers extremely flexible solutions for storage, organization, and display, while remaining distinguished by its simplicity.